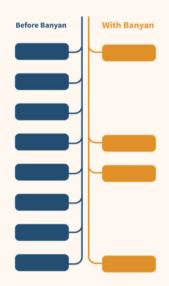

#### Best-in-Class Workflows and Automation

Digitize workflows and drive efficiency.

- Templates allow for standardized documents and avoid duplicative efforts during document creation.
- Accelerate onboarding and deal velocity with automated workflows and checklists.
- Create standard workflows in your organization, eliminating redundant back and forth.