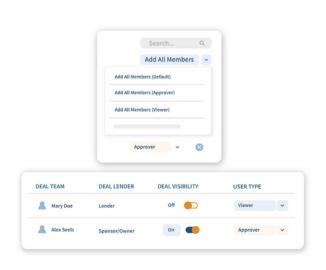

## **SOC2 Compliant & Enhanced Security**

Enhanced security for any sized organization, giving the right access to the right people.

- Granular access control system based on user roles, granting authorized individuals the correct level of access.
- Easily onboard and verify every user with Single sign-on (SSO).
- SOC2 certification means our cloud infrastructure adheres to rigorous security standards, protecting your valuable information.