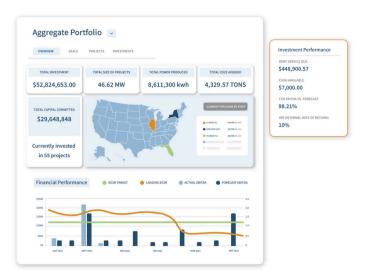

# Standardized Metrics and Live Performance Data

Real-time, actionable insights that improve profitability and maximize liquidity

- Track in real-time metrics that are unique to project finance.
- Automatic calculations of Financial Metrics (IRR, DCSR, 30+ more)
- Asset Performance metrics (kWh, MW, and more)
- Impact metrics (CO2 Avoided, Affordable Housing Units Upgraded, Projects Financed in Disadvantaged Communities, and more)

## Roll Up or Drill Down

A comprehensive view of your portfolio, at the highest level or as granular as you need

- Portfolio roll-ups allow you to see relevant data and give you the flexibility to drill down if needed
- Understand the areas of your business that need attention. Quickly triage your team to manage performance and risk better
- Have answers and insights at your fingertips, 24/7