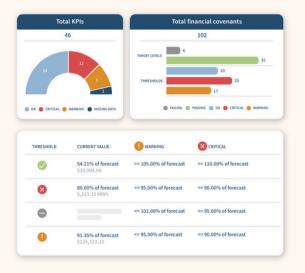

### **Proactively Manage Risk**

De-risk your portfolio with always-on monitoring and alerts

- Automate insights, and set alerts for performance and unmet KPI thresholds
- Set thresholds for alerts on underperformance
- Quickly manage underperformance, and drill into key deal and portfolio details
- Minimize downside with rapid triage and risk reduction