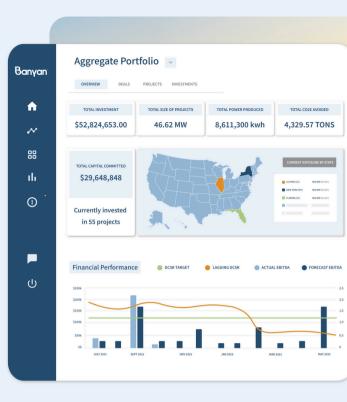

# Standardized Metrics and Live Performance Data

Real-time, actionable insights that improve profitability and maximize liquidity

- Track in real-time metrics that are unique to project finance.
- Automatic calculations of Financial Metrics (IRR, DCSR, 30+ more)
- Asset Performance metrics (kWh, MW, and more)
- Impact metrics (CO2 Avoided, Affordable Housing Units Upgraded, Projects Financed in Disadvantaged Communities, and more)

## Roll Up or Drill Down

A comprehensive view of your portfolio, at the highest level or as granular as you need

- Portfolio roll-ups allow you to see relevant data and give you the flexibility to drill down if needed
- Understand the areas of your business that need attention. Quickly triage your team to manage performance and risk better
- Have answers and insights at your fingertips, 24/7